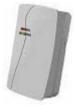

## **1** Verify Kit Content

Locate the following system components supplied in your PowerLink kit:

1 x PowerLink

1 x Cat-5e Ethernet Cable

1 x RS-232 Cable

1 x PowerMax+ PowerLink RS-232 Interface Module